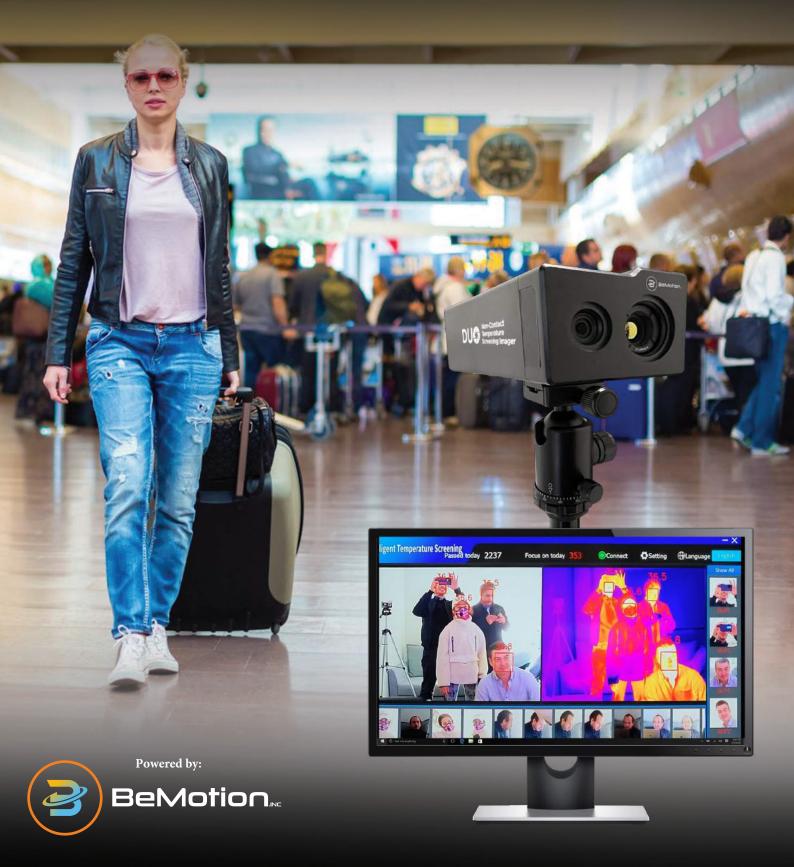

# **DUO640 Smart Non-contact Human** Temperature Screening Technology

#### SMART AI TECHNOLOGY:

Tracks 5 points from the face and scans
600+ people per minute at speed even
with face coverings such as a mask,
sunglasses, baseball cap or a combination
of all three.

#### **AUTO ALARM SYSTEM:**

Alarm system is activated in 0.5 seconds upon detection of temperature targets.

#### **DUAL VISION:**

Allows the administrator to view both thermal and high resolution images of the human face

#### ±0.3°C ACCURACY:

Ensures accurate recording of temperature measurement.

#### 99.7% RECOGNITION RATE:

High success rate of face recognition for more accurate contact tracing.

#### **13M** MEASURING DISTANCE:

Capable of scanning more than 20 people at the same time

### NO DATA BREACH ISSUE:

The system operates offline.