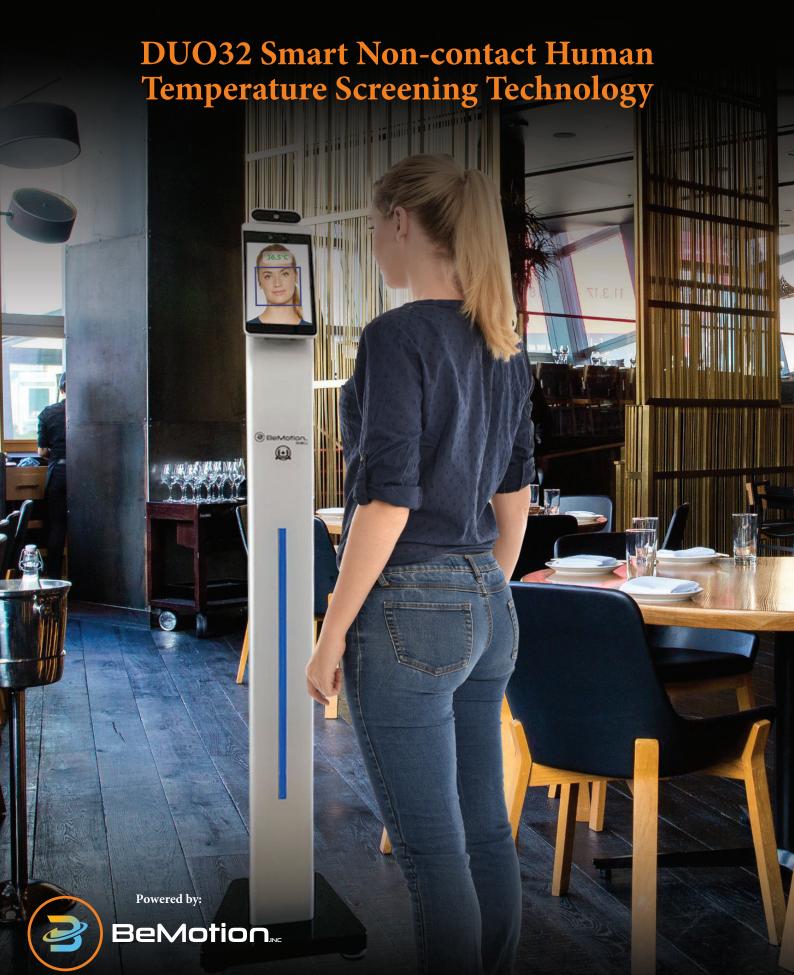

### **DUO32 Scanner Features**

### SMART AI TECHNOLOGY:

This allows scanning five points of the face for human recognition system.

#### **DUAL VISION:**

Allows the view of thermal and high resolution LCD display of human face.

#### ±0.3°C ACCURACY:

Ensures accurate recording of temperature measurement.

#### 99.7% RECOGNITION RATE:

High success rate of facial recognition for more accurate contact tracing.

#### 1 FT. MEASURING DISTANCE:

Complies with physical distancing regulations.